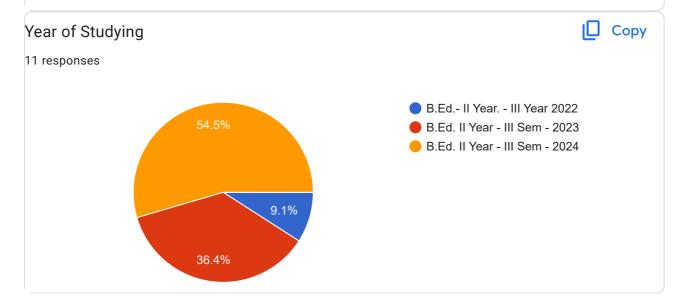

## Renuka College of Education, Renapur Dist. Latur Feedback form of Psychology for Students

11 responses

**Publish analytics** 

Name of Students 11 responses patil anubhav Suresh कोळी अमोल भागवत Adsule Adesh Navnath Panchal Aniket Dilip Mayuri Rangrao Mane Deshmukh Premkumar Pramod Yashwant Babarao Patne BEDAGE GANESH IRESHAPPA Eknath Narayan Jadhav Malishe Tanaji Narayan Rupnar bhimrao govind